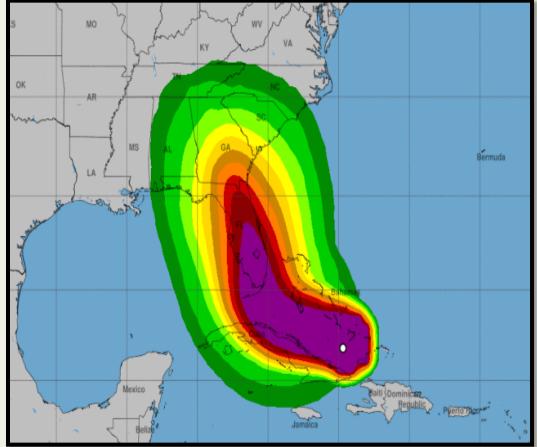

## Hurricane Irma

- 600 stores on generator at one time
- 669 total generators operated
- 2 to 9 days range of operation
- 998 total days aggregated from all generators
- Load shedding almost doubled run time (would have lost product in 166 stores)
- Supporting communities cell phone charging, ice, water, perishable product